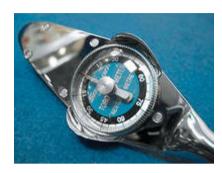

# The check and calibration is performed on **Sensotork® STAHLWILLE.**

It provides high precision due to flat design of the sensor as well as due to primary machining and conversion of measurement values in digital form directly on the sensor.

It also provides high reliability due to additional display of the torque actually applied when tightening using limiting torque wrenches.