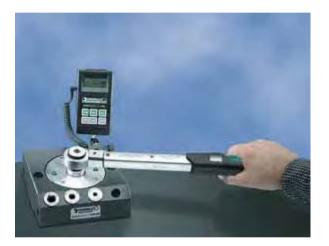

# The check and calibration is performed on **Sensotork® STAHLWILLE.**

It provides high precision due to flat design of the sensor as well as due to primary machining and conversion of measurement values in digital form directly on the sensor.

It also provides high reliability due to additional display of the torque actually applied when tightening using limiting torque wrenches.