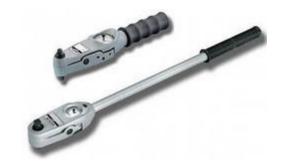

## **REPAIR AND TOOL MAKING PLANT Torque wrench check and calibration**

We check and calibrate domestic and foreign scale and torque wrenches with the limits of 25–1100 N with standard and changeable tools.