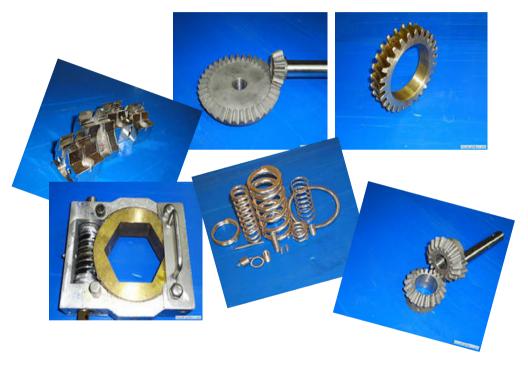

#### **PRODUCTION OF SPARE PARTS**

- Spur wheel drives, disks (external and internal gearing)
- Worm gear drives
- Bevelled wheels (with straight and circle-arc tooth)
- Toothed bars
- Chain gears
- Shafts, plungers, rods
- Recirculating ball screw-and-nut
- Rollers
- Flanges
- Case-shaped parts
- Spindles, spindle units
- Springs
- Split spring bushing
- Crane wheel facing
- Frame clips 600mm\*600mm\*120mm
- Manufacture and repair of vibrators for casting and moulding lines
- Manufacture hauling chains

## **PRODUCTION OF SPARE PARTS**

- Reference wheels
- Screw feeds
- Spool valves
- Cutters
- Rotor shafts
- Pneumatic drives
- Sliding bars
- Punches
- Balance beams
- Dies
- Shifting mechanisms
- Trolleys
- Screwdrivers
- Assembly units
- Parts based on the customer drawings, etc.