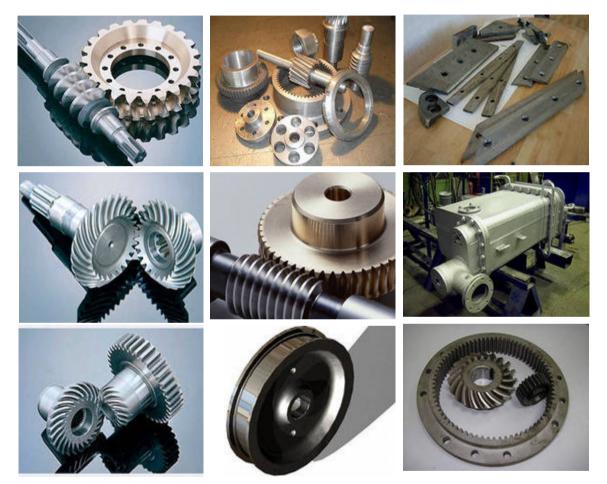

#### **PRODUCTION OF SPARE PARTS**

- Spur wheel drives, disks (external and internal gearing)
- Worm gear drives
- Bevelled wheels (with straight and circle-arc tooth)
- Toothed bars
- Chain gears
- Shafts, plungers, rods
- Recirculating ball screw-and-nut
- Rollers
- Flanges
- Case-shaped parts
- Spindles, spindle units
- Springs
- Split spring bushing
- Crane wheel facing
- Frame clips 600mm\*600mm\*120mm
- Manufacture and repair of vibrators for casting and moulding lines
- Manufacture hauling chains

## **PRODUCTION OF SPARE PARTS**

- Reference wheels
- Screw feeds
- Spool valves
- Cutters
- Rotor shafts
- Pneumatic drives
- Sliding bars
- Punches
- Balance beams
- Dies
- Shifting mechanisms
- Trolleys
- Screwdrivers
- Assembly units
- Parts based on the customer drawings, etc.